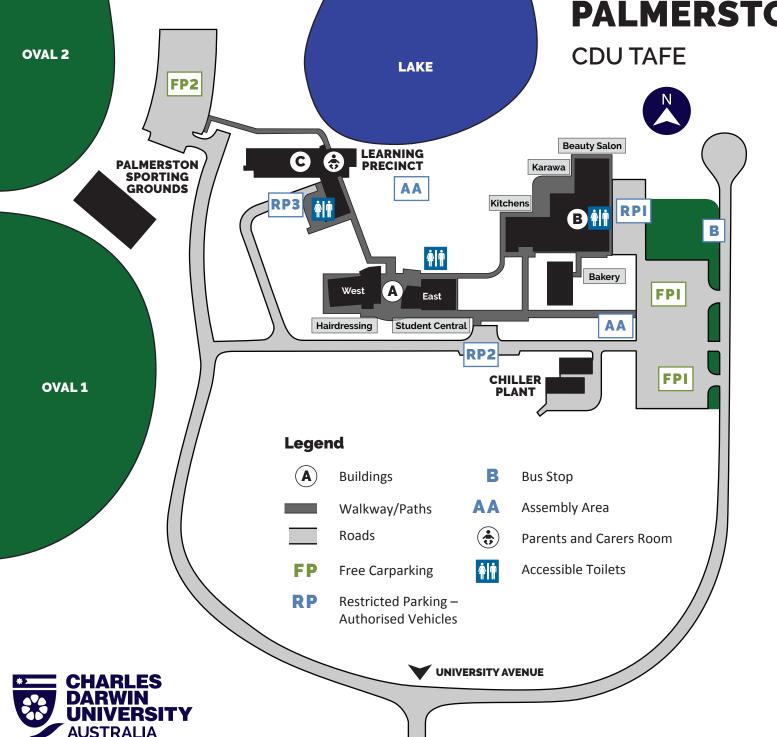

# PALMERSTON CAMPUS MAP

**Buildings** 

Α

#### **General Studies & Administration Building** Level 1 (ground) EAST • Student Lounge Nail Technology Security Office WEST Computer Classrooms Hairdressing

## Level 2

- EAST Student Central
  - Staff Offices CDU TAFE Areas:
  - Tourism, Recreation & Beauty Services
  - Culinary Arts & Hospitality Classrooms
- WEST • Lecture Theatre

#### **Training Building** В

#### Level 1 (ground)

- Bakery (Training kitchen)
- Commercial Cookery (Training kitchens)
- Beauty Services (Beauty Salon)
- Hospitality (Karawa training restaurant)

## **The Learning Precinct**

### Level 1 (ground)

- Library
- Library Foyer
- (Computer Lab after hours access)
- Lecture halls
- Parents and Carers Room

#### Level 2

С

- Tutorial Rooms
- Computer Labs
- Computer Hardware Lab
- Staff Offices CDU TAFE Areas:
- Commerce & Information Technology
- Education & Foundation Skills