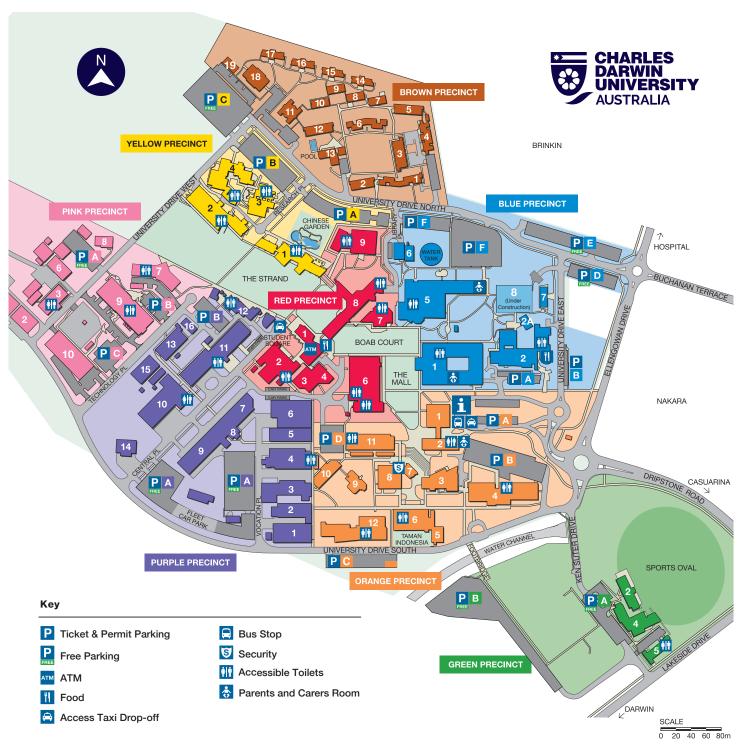

| Faculties & Information Centres       | Building | Car Park |
|---------------------------------------|----------|----------|
| Student Central                       | 1 ORANGE | A ORANGE |
| Library                               | 8 RED    | F BLUE   |
| Security                              | 8 ORANGE | A ORANGE |
| CDU Global                            | 2 ORANGE | A ORANGE |
| First Nations Leadership & Engagement | 2 BLUE   | A BLUE   |
| Faculty of Science and Technology     | 1 RED    | F BLUE   |
| Faculty of Health                     | 5 BLUE   | F BLUE   |
| Faculty of Arts & Society             | 1 YELLOW | A YELLOW |
| TAFE                                  | 2 ORANGE | A ORANGE |

| Key Facilities                     | Building  | Car Park |
|------------------------------------|-----------|----------|
| Bookshop                           | 1 RED     | F BLUE   |
| CDU Village Casuarina Reception    | 1 BROWN   | F BLUE   |
| Centre for Youth & Community Music | 6 ORANGE  | B ORANGE |
| Chancellery                        | 12 ORANGE | C ORANGE |
| Chinese Garden - adjacent          | 1 YELLOW  | A YELLOW |
| Digital Technology Solutions       | 3 PURPLE  | A PURPLE |
| Energy and Resources Institute     | 7 PINK    | B PURPLE |
| Gulwa   The Austin Asche Hall      | 2 RED     | A PURPLE |
| IT Services                        | 8 RED     | F BLUE   |
| Mal Nairn Auditorium               | 7 RED     | F BLUE   |
| Menzies School of Health Research  | 9 RED     | A YELLOW |
| Nan Giese Gallery                  | 10 ORANGE | A PURPLE |
| Northern Territory Medical Program | 4 YELLOW  | B YELLOW |
| Student Square                     | 2 RED     | A PURPLE |
| Taman Indonesia - adjacent         | 6 ORANGE  | C ORANGE |
| UniPrint                           | 4 PURPLE  | A PURPLE |
| University Theatre                 | 3 ORANGE  | B ORANGE |
| The Arthouse                       | 2 BLUE    | E BLUE   |
| Ugly Duckling and The Lunch Room   | 1 RED     | A PURPLE |