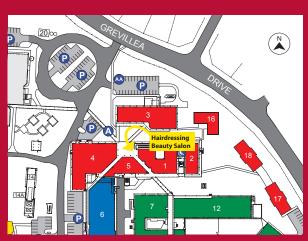

# **Alice Springs Campus**

Hair & Beauty Salon: 8959 5323 Building 3, Grevillea Drive, Alice Springs

Welcome to Charles Darwin University