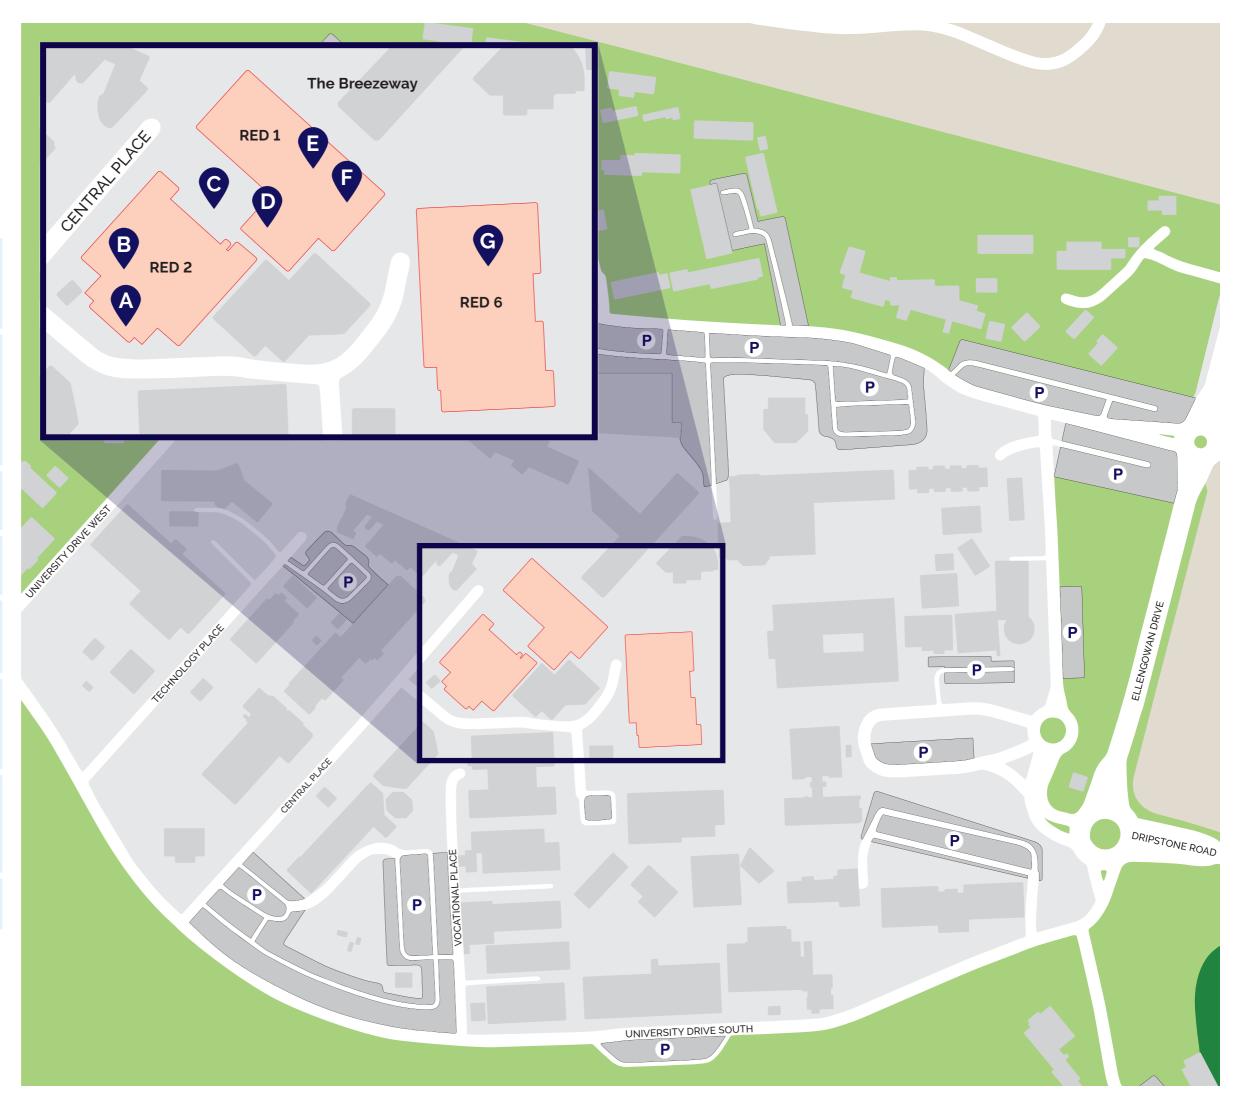

# Casuarina Campus Map GRADUATION CEREMONIES

# RED 2 GULWA | AUSTIN ASCHE HALL (Green Room 02.1.01b)

> Staff only (Academic / VIP and PhD) registration and gowning

# RED 2 GULWA | AUSTIN ASCHE HALL Graduation Ceremony

- > Student Entrance (Colonnade 01)
- > Guest Entrance (Colonnade 03)
- > Photobooth (Colonnade 02)
- > Bears and Flowers

### **RED 2 STUDENT SQUARE**

> Catering / Drinks / Chill

B

### **RED 1 CAREERS CENTRE**

> Alumni

### **RED 1 BOOKSHOP**

> Merchandise / Souvenirs and Graduation gifts

# **RED 1 CAFES**

> The Lunch Room Cafeteria (Red 1.2) and the Ugly Duckling (Red 1.1)

# **RED 6 (Rooms 03/05)**

- > Student Registration and Gowning
- > Frames and Plaques
- > Photography Studios